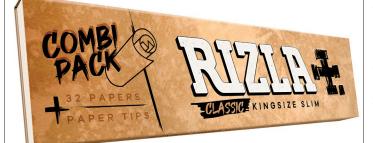

#### Tapping into the opportunity

"Our latest launch of Rizla Classic King Size Combi taps into both of these trends and responds to the rising demand among smokers for more natural papers, filling a gap in the market with its new unbleached papers and tips in the same pack," he explains.

"Available to buy now at an MRRP of £1.30\*, the new Rizla Classic King Size Combi will appeal to the rising number of adult smokers looking for papers with a more natural look and feel. With the added benefit of tips in each pack, Rizla Classic King Size Combi provides everything smokers need for the perfect, authentic rolling experience.

"With volume sales of combi formats expected to exceed those of popular standard format king size papers thanks to the great convenience they offer, we'd highly recommend that retailers stock up on Rizla Classic King Size Combi to tap into this trend and grow their sales with an iconic and market leading paper brand."

## COMBI PACK FROMUSSIC PAPER BRAND\*

P PAPER TIPS

CLASSICE KINGSIZE SLIM

32 PAPERS

 ♣ UNBLEACHED
 ♣ VEGAN
 ♣ NON GMO
 ♣ SUPER SLOW BURNING

\*EPOS data, [February, 2024]