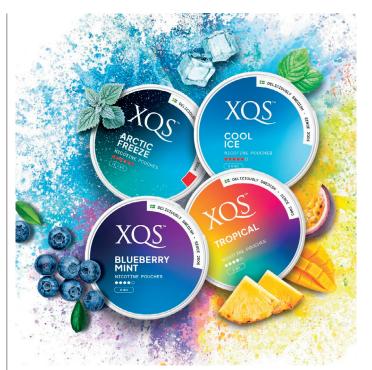

Now worth approximately £52.7m a year in grocery<sup>viii</sup>, the nicotine pouch category continues to grow, says JTI UK portfolio brand manager Bruce Terry. "Nordic Spirit is one of the leading nicotine pouch brands in the UK<sup>ix</sup>... making it a must-stock for retailers looking to capitalise on the category," he says. "Offering a wide range of flavours is key to success in alternative nicotine product categories, such as nicotine pouches. Mint-flavoured products have soared to new heights, with the market currently split 80.7% mint and 18.7% fruit<sup>x</sup>," he reveals. More specifically shoppers are looking for these flavours in higher nicotine strengths, with a total of 66.6% of nicotine pouch sales in traditional retail in the UK from the extra-strong or strong strengths<sup>xi</sup>." One new entrant to the nicotine pouch category is Scandinavian Tobacco Group, with the launch of its new XQS nicotine products, reveals Pugacev. Available to retailers from May onwards, the pouches are priced at just £5.50 and come in four flavours with a variety of strengths: **Tropical**, Blueberry Mint, Cool Ice and Arctic Freeze. "All four variants come in fully recyclable packaging and contain uniquely smaller sized pouches to ensure a perfect fit under the lip," he says.

The launch follows STG's acquisition of Swedish smoke-free brand XQS last year as part of its growth strategy to enter the next gen category to complement its core range and develop its portfolio, reveals Pugacev.