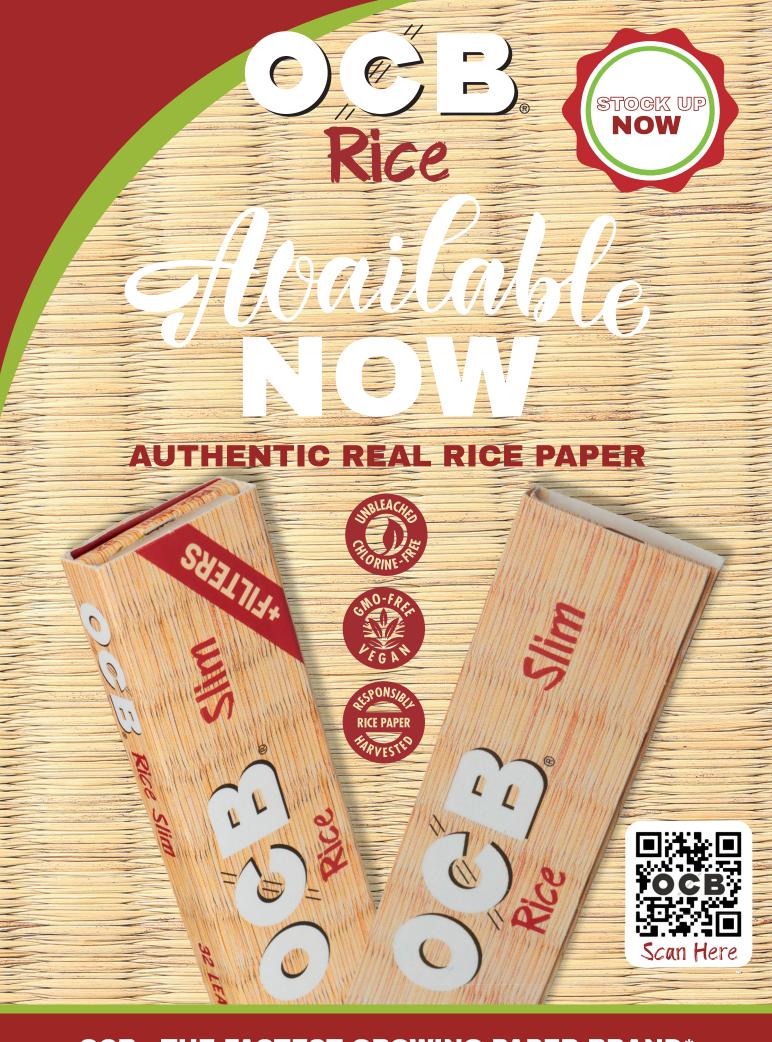

#### Imperial Brands – Rizla

## Answering a king size trend

#### KEY BRANDS

Rizla King Size Combi Classic Rizla Crush Ball Filter Tips Rizla Regular Green Rizla King Size Silver As an iconic brand that's steeped in over 200 years of heritage<sup>1</sup>, Rizla is synonymous with the craft of rolling and holds the accolades of being the No.1 brand in papers in the UK<sup>2</sup> and the world<sup>3</sup>. With many value-focused adult smokers moving into the roll your own (RYO) category, stocking tobacco accessories presents a significant sales opportunity for retailers. Here, Jamie Burns-Smith, category manager at Imperial Brands, discusses the latest trends and innovations driving growth in the category.

#### **Burgeoning RYO category**

"In recent years, many shoppers have moved into the RYO category due to the cost-of-living crisis," says Burns-Smith. "As a result, there are now over 4.5 million RYO smokers in the UK<sup>4</sup> who will be looking for quality tobacco accessories such as Rizla rolling papers.

"In the tobacco accessories category, recent figures show that king size papers represent a sizeable share of the sales value and, within this, combi papers are the fastest-growing segment<sup>5</sup>," he notes. "Rizla papers sell well across all segments and size formats and currently hold a significant 73% overall market share<sup>6</sup>, making it an important brand to stock to tap into the sales opportunities available in the tobacco accessories category.

#### Tapping into the opportunity

"Our latest launch of Rizla Classic King Size Combi taps into both of these trends and responds to the rising demand among smokers for more natural papers, filling a gap in the market with its new unbleached papers and tips in the same pack," he explains.

"Available to buy now at an MRRP of £1.30\*, the new Rizla Classic King Size Combi will appeal to the rising number of adult smokers looking for papers with a more natural look and feel. With the added benefit of tips in each pack, Rizla Classic King Size Combi provides everything smokers need for the perfect, authentic rolling experience.

"With volume sales of combi formats expected to exceed those of popular standard format king size papers thanks to the great convenience they offer, we'd highly recommend that retailers stock up on Rizla Classic King Size Combi to tap into this trend and grow their sales with an iconic and market leading paper brand."

## COMBI PACK FROMUSSIC PAPER BRAND\*

P PAPER TIPS

CLASSICE KINGSIZE SLIM

32 PAPERS

 ♣ UNBLEACHED
 ♣ VEGAN
 ♣ NON GMO
 ♣ SUPER SLOW BURNING

\*EPOS data, [February, 2024]