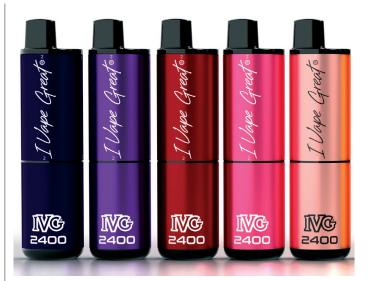

#### KEY PRODUCTS

IVG 2400 4 in 1 Multi-Flavour Editions IVG Salts "Our journey and growth over the past year has been nothing short of exceptional," says Anis Safri, sales director at I Vape Great. "We've witnessed unparalleled success with various products, setting new benchmarks and redefining standards and the direction of the vaping industry. Our commitment to quality, innovation and customer satisfaction has propelled us to the forefront of the market and placed us as a UK leading brand.

"One particular triumph lies in the unwavering trust and satisfaction of our consumers," he notes. "Their positive feedback and brand loyalty have been the cornerstone of our success. We've consistently delivered on our promise of providing premium vaping products that not only meet expectations but exceed them. From our award-winning first-to-market IVG2400 4 in 1 multiflavour device to our extensive range of UK-manufactured e-liquid flavours, every I Vape Great product is crafted with precision and passion."

"I Vape Great has led the way in the legal big puff market by introducing the IVG24004 in 1 device. The convenience of 4 different flavours in 1 device, which offers up to 2,400 puffs changed the shape of the category and disrupted the 600-puff disposable market. Other recent introductions include exciting new e-liquid flavours inspired by the latest trends and consumer preferences. From refreshing fruit blends to indulgent flavour profiles; there's something for every palate to savour.