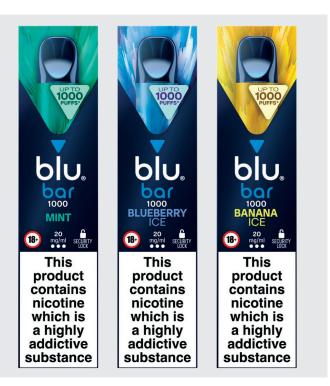

#### Imperial Brands – blu bar 1000

## blu bar boost to vape sales

#### The power of disposables

"One particular area that is experiencing a huge amount of growth is the disposables category, which now accounts for an impressive 88% of all vape sales<sup>3</sup>," says Rasool. "With demand for these products continuing to rise, we recently launched our new and improved blu bar 1000 device, which benefits from an array of product upgrades and new features to help retailers grow their vape sales even further.

"Our new blu bar 1000 range, which is available for an RRP of £5.99\*, offers up to 1,000 puffs<sup>4</sup> per device and features blu Flavour Tech mesh coil technology to deliver strong bursts of flavour that really last," he notes. "The redesigned casing on blu bar 1000 also means that the liquid level is visible through the translucent mouthpiece, making it much easier to see when the liquid is running low.

#### Business as usual – for now

"Although the recent disposable vapes ban announcement may have brought concern for many retailers, it's important to note that if the draft regulations pass through parliament, the ban is not set to come into force until 1 April 2025, which means that it's business as usual for now," says Rasool. "Despite the announcement, it's unlikely that the demand for disposable vapes will slow down any time soon, so we recommend that retailers continue to stock a range of leading disposables, like our new blu bar 1000, which is the perfect solution for retailers looking to capitalise on this growing sector."