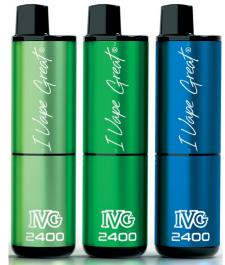

#### KEY PRODUCTS

IVG 2400 4 in 1 Multi-Flavour Editions IVG Salts "Our journey and growth over the past year has been nothing short of exceptional," says Anis Safri, sales director at I Vape Great. "We've witnessed unparalleled success with various products, setting new benchmarks and redefining standards and the direction of the vaping industry. Our commitment to quality, innovation and customer satisfaction has propelled us to the forefront of the market and placed us as a UK leading brand.

"One particular triumph lies in the unwavering trust and satisfaction of our consumers," he notes. "Their positive feedback and brand loyalty have been the cornerstone of our success. We've consistently delivered on our promise of providing premium vaping products that not only meet expectations but exceed them. From our award-winning first-to-market IVG2400 4 in 1 multiflavour device to our extensive range of UK-manufactured e-liquid flavours, every I Vape Great product is crafted with precision and passion."

"I Vape Great has led the way in the legal big puff market by introducing the IVG24004 in 1 device. The convenience of 4 different flavours in 1 device, which offers up to 2,400 puffs changed the shape of the category and disrupted the 600-puff disposable market. Other recent introductions include exciting new e-liquid flavours inspired by the latest trends and consumer preferences. From refreshing fruit blends to indulgent flavour profiles; there's something for every palate to savour.